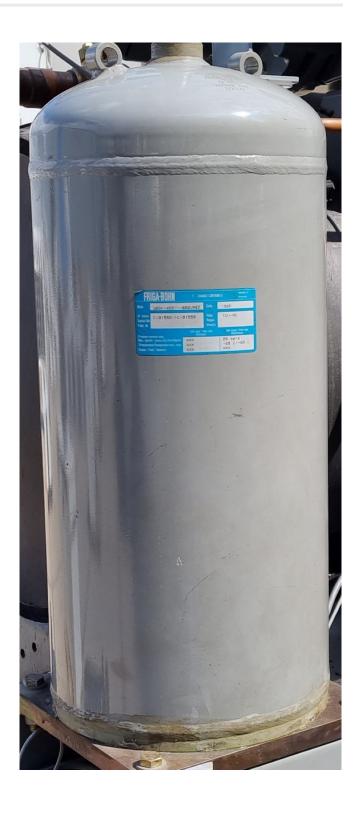

#### **Used Carrier 30 HXC 370**

Used Carrier 30HXC370--0043-AEE watercooled chiller. Complete with 4 Carlyle 06NW2300S5EA screw compressors. Shell & tube evaporator/exchanger 229 Liter. Carrier 09HX2137 condensor containing a volume of 251 liter. 2 Oil seperators and multiple liquid line filter driers. Mentioned capacity is with the evaporator water temperature (in/out) of +12°C/+7°C and condenser water temperature (in/out) of +30°C/+35°C. \*All components of this used chiller will be tested on good working, leak free condition (condensing blocks), compressors, fans, control panel, etcetera). Choosing HOSBV means buying with warranty. We perform a industrial cleaning. Also, we can arrange your shipment.