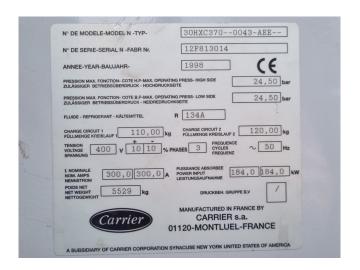

## **Specifications**

| Brand                | Carrier               |
|----------------------|-----------------------|
| Туре                 | 30 HXC 370            |
| Product type         | Water Cooled Chiller  |
| Capacity kW          | 1295,9                |
| Capacity Tons        | 368,5                 |
| Refrigerant          | Freon                 |
| Refrigerant Type     | R134a                 |
| Weight in kg.        | 6.165                 |
| Sizes                | 5700x950x2100 mm      |
|                      | (LxWxH)               |
| Compressor(s) type & | Carlyle 06NW2300S5EA- |
| model                | A00 (x4)              |
| Stock                | 1                     |

#### **Used Carrier 30 HXC 370**

Used Carrier 30HXC370--0043-AEE watercooled chiller. Complete with 4 Carlyle 06NW2300S5EA screw compressors. Shell & tube evaporator/exchanger 229 Liter. Carrier 09HX2137 condensor containing a volume of 251 liter. 2 Oil seperators and multiple liquid line filter driers. Mentioned capacity is with the evaporator water temperature (in/out) of +12°C/+7°C and condenser water temperature (in/out) of +30°C/+35°C. \*All components of this used chiller will be tested on good working, leak free condition (condensing blocks), compressors, fans, control panel, etcetera). Choosing HOSBV means buying with warranty. We perform a industrial cleaning. Also, we can arrange your shipment.