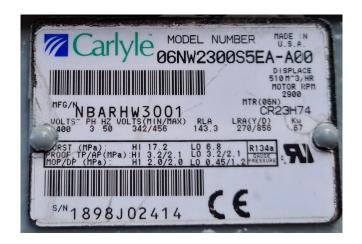

## **Specifications**

| Brand                | Carrier               |
|----------------------|-----------------------|
| Туре                 | 30 HXC 370            |
| Product type         | Water Cooled Chiller  |
| Capacity kW          | 1295,9                |
| Capacity Tons        | 368,5                 |
| Refrigerant          | Freon                 |
| Refrigerant Type     | R134a                 |
| Weight in kg.        | 6.165                 |
| Sizes                | 5700x950x2100 mm      |
|                      | (LxWxH)               |
| Compressor(s) type & | Carlyle 06NW2300S5EA- |
| model                | A00 (x4)              |
| Stock                | 1                     |

#### **Used Carrier 30 HXC 370**

Used Carrier 30HXC370--0043-AEE watercooled chiller. Complete with 4 Carlyle 06NW2300S5EA screw compressors. Shell & tube evaporator/exchanger 229 Liter. Carrier 09HX2137 condensor containing a volume of 251 liter. 2 Oil seperators and multiple liquid line filter driers. Mentioned capacity is with the evaporator water temperature (in/out) of +12°C/+7°C and condenser water temperature (in/out) of +30°C/+35°C. \*All components of this used chiller will be tested on good working, leak free condition (condensing blocks), compressors, fans, control panel, etcetera). Choosing HOSBV means buying with warranty. We perform a industrial cleaning. Also, we can arrange your shipment.